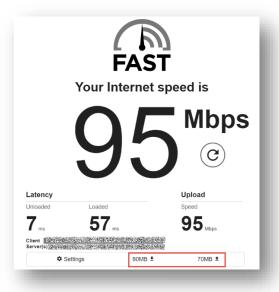

## **Internet Connection**

Having a great experience in class will require a good internet connection. We encourage having your camera enabled and "ON" so that the training team and your colleagues can engage with you. Verify your internet connection: <u>https://fast.com</u>

- 🛨 Download: 10mbps minimum
- 10mbps minimum

If you have any questions or concerns please contact us at <u>training@distech-controls.com</u> prior to registering.