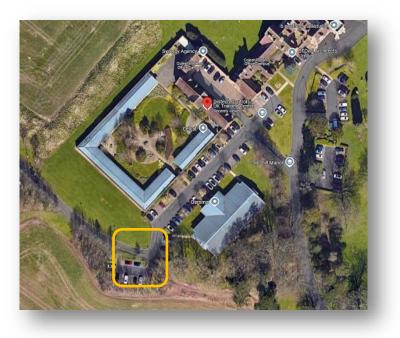

Please park in the designated parking spaces for Distech Controls:

#### Arriving at the Office

Once you have arrived at the Coleshill Manor Campus, walk through the archway to The Gardens and Distech Controls will be to your left.

Page | 16 www.distech-controls.com