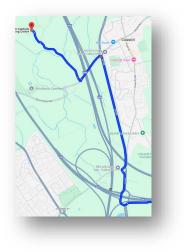

#### Distech Controls European Headquarters

Distech Controls is located at the following address:

#### Z.A.C. de Sacuny 558 avenue Marcel Mérieux 69530, Brignais France

Distech Controls in Brignais provides parking spaces equipped with charging stations for electric vehicles. If you wish to reserve a space for your stay, please make a prior request to your Distech contact or send an email to <u>TrainingEurope@distech-controls.com</u>.

#### Arriving by road

#### **From Paris**

- Take highway A6, towards Lyon.
- Keep on highway A7, towards Lyon Centre/Marseille
- Take the exit A450 towards Pierre-Bénite Centre/Brignais
- Take the exit 7 towards Chaponost/Brignais Centre
- At the roundabout, go straight towards Chaponost/ Oullins/ Francheville
- At the next roundabout, take the first exit on the right, and enter the ZA de Sacuny
- At the next roundabout, go straight till the end of the boulevard Marcel Mérieux
- Arrival at 400m

#### From Grenoble / Chambéry

- Take highway A43 towards Lyon.
- Towards "Lyon centre" until reaching suburbs North/south.
- Take suburb South "D383 Périphérique Sud" towards Marseille/ Saint Etienne/ Porte de Parilly.
- Keep on road D383 towards Marseille/ Saint Etienne <u>Don't take the exit "Gerland/ Lyon</u> <u>Centre"</u>
- Keep on the lane on the left, take the exit towards A7 "Paris/ Lyon/ Pierre Bénite"
- Take the exit towards A450 "Pierre Bénite"
- Take the exit 7 towards Chaponost/Brignais Centre
- At the roundabout, go straight towards Chaponost/ Oullins/ Francheville
- At the next roundabout, take the first exit on the right, and enter the ZA de Sacuny
- At the next roundabout, go straight till the end of the boulevard Marcel Mérieux
- Arrival at 400m

#### From the south

- Take highway A7 towards Lyon.
- Take A450 towards Brignais
- Take the exit 7 towards Chaponost/Brignais Centre
- At the roundabout, go straight towards Chaponost/ Oullins/ Francheville
- At the next roundabout, take the first exit on the right, and enter the ZA de Sacuny
- At the next roundabout, go straight till the end of the boulevard Marcel Mérieux
- Arrival at 400m