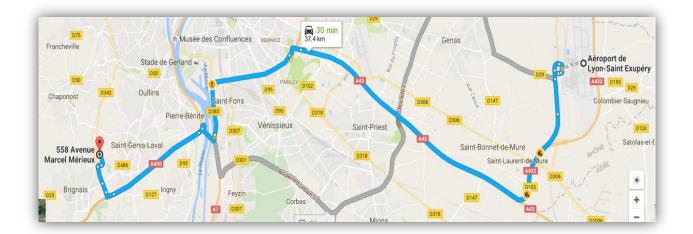

#### Arrival by plane Airport Lyon St Exupéry

#### By car:

- Go towards "Lyon sud".
- Take A43 towards Lyon.
- Go towards "Lyon centre" until reaching suburbs ("périphérique").
- Take suburb South "D383 Périphérique Sud" towards Marseille/ Saint Etienne/ Porte de Parilly.
- Keep on road D383 towards Marseille/ Saint Etienne <u>Don't take the exit "Gerland/ Lyon</u> <u>Centre"</u>
- Keep on the lane on the left, take the exit towards A7 "Paris/ Lyon/ Pierre Bénite"
- Take the exit towards A450 "Pierre Bénite"
- Take the exit 7 towards Chaponost/Brignais Centre
- At the roundabout, go straight towards Chaponost/ Oullins/ Francheville
- At the next roundabout, take the first exit on the right, and enter the ZA de Sacuny
- At the next roundabout, go straight till the end of the boulevard Marcel Mérieux
- Arrival at 400m