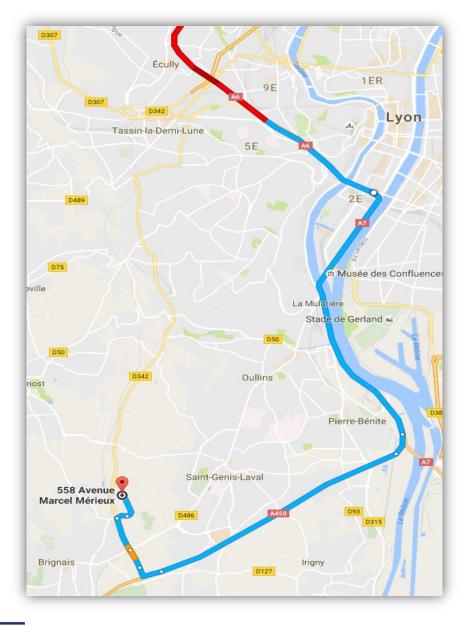

#### **From Paris**

- Take highway A6, towards Lyon.
- Keep on highway A7, towards Lyon Centre/Marseille
- Take the exit A450 towards Pierre-Bénite Centre/Brignais
- Take the exit 7 towards Chaponost/Brignais Centre
- At the roundabout, go straight towards Chaponost/ Oullins/ Francheville
- At the next roundabout, take the first exit on the right, and enter the ZA de Sacuny
- At the next roundabout, go straight till the end of the boulevard Marcel Mérieux
- Arrival at 400m

#### From Grenoble / Chambéry

- Take highway A43 towards Lyon.
- Towards "Lyon centre" until reaching suburbs North/south.
- Take suburb South "D383 Périphérique Sud" towards Marseille/ Saint Etienne/ Porte de Parilly.
- Keep on road D383 towards Marseille/ Saint Etienne <u>Don't take the exit "Gerland/ Lyon</u> <u>Centre"</u>
- Keep on the lane on the left, take the exit towards A7 "Paris/ Lyon/ Pierre Bénite"
- Take the exit towards A450 "Pierre Bénite"
- Take the exit 7 towards Chaponost/Brignais Centre
- At the roundabout, go straight towards Chaponost/ Oullins/ Francheville
- At the next roundabout, take the first exit on the right, and enter the ZA de Sacuny
- At the next roundabout, go straight till the end of the boulevard Marcel Mérieux
- Arrival at 400m

#### From the south

- Take highway A7 towards Lyon.
- Take A450 towards Brignais
- Take the exit 7 towards Chaponost/Brignais Centre
- At the roundabout, go straight towards Chaponost/ Oullins/ Francheville
- At the next roundabout, take the first exit on the right, and enter the ZA de Sacuny
- At the next roundabout, go straight till the end of the boulevard Marcel Mérieux
- Arrival at 400m