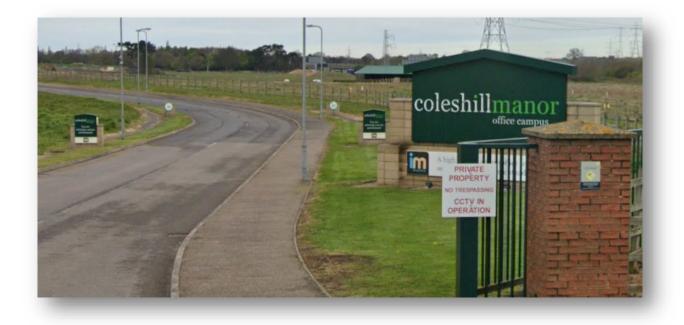

You will be looking for the B114 Birmingham Road to take you over the M42 and then a right at the next roundabout where Coleshill Manor Office Campus will be signposted.

Page | 14

Eventually you will come to the entrance to the grounds:

Follow Coleshill Manor Road until you reach the security barrier, where you will press the intercom for Distech Controls to gain access. If we have had your vehicle registration in advance of the session, the ANPR may allow you to pass.