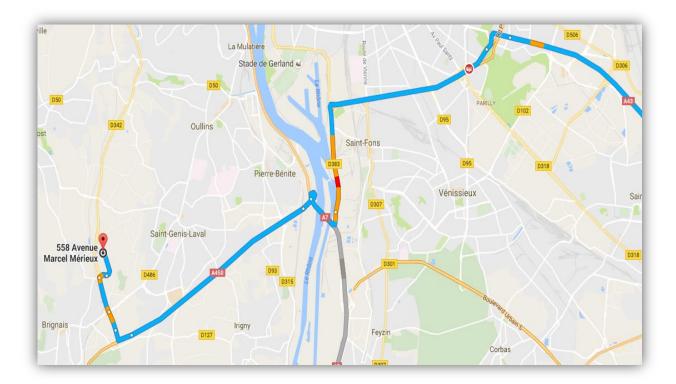

#### **From Paris**

- Take highway A6, towards Lyon.
- Keep on highway A7, towards Lyon Centre/Marseille
- Take the exit A450 towards Pierre-Bénite Centre/Brignais
- Take the exit 7 towards Chaponost/Brignais Centre
- At the roundabout, go straight towards Chaponost/ Oullins/ Francheville
- At the next roundabout, take the first exit on the right, and enter the ZA de Sacuny
- At the next roundabout, go straight till the end of the boulevard Marcel Mérieux
- Arrival at 400m

#### From Grenoble / Chambéry

- Take highway A43 towards Lyon.
- Towards "Lyon centre" until reaching suburbs North/south.
- Take suburb South "D383 Périphérique Sud" towards Marseille/ Saint Etienne/ Porte de Parilly.
- Keep on road D383 towards Marseille/ Saint Etienne <u>Don't take the exit "Gerland/ Lyon</u> <u>Centre"</u>
- Keep on the lane on the left, take the exit towards A7 "Paris/ Lyon/ Pierre Bénite"
- Take the exit towards A450 "Pierre Bénite"
- Take the exit 7 towards Chaponost/Brignais Centre
- At the roundabout, go straight towards Chaponost/ Oullins/ Francheville
- At the next roundabout, take the first exit on the right, and enter the ZA de Sacuny
- At the next roundabout, go straight till the end of the boulevard Marcel Mérieux
- Arrival at 400m

#### From the south

- Take highway A7 towards Lyon.
- Take A450 towards Brignais
- Take the exit 7 towards Chaponost/Brignais Centre
- At the roundabout, go straight towards Chaponost/ Oullins/ Francheville
- At the next roundabout, take the first exit on the right, and enter the ZA de Sacuny
- At the next roundabout, go straight till the end of the boulevard Marcel Mérieux
- Arrival at 400m