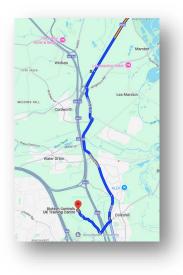

#### Arriving by Road

Distech Controls UK offices and training centre can be found on Google Maps here: <a href="https://maps.app.goo.gl/EUgfYi51UvBnrwzF9">https://maps.app.goo.gl/EUgfYi51UvBnrwzF9</a>

The building is in the grounds of Coleshill Manor, based to the east of Birmingham just off the A446; which can be accessed via Junction 4 of the M6 if approaching from the South:

If arriving from the North, you will be taking Junction 9 of the M42 to lead you to the A446:

You will be looking for the B114 Birmingham Road to take you over the M42 and then a right at the next roundabout where Coleshill Manor Office Campus will be signposted.

Page | 14

Eventually you will come to the entrance to the grounds: