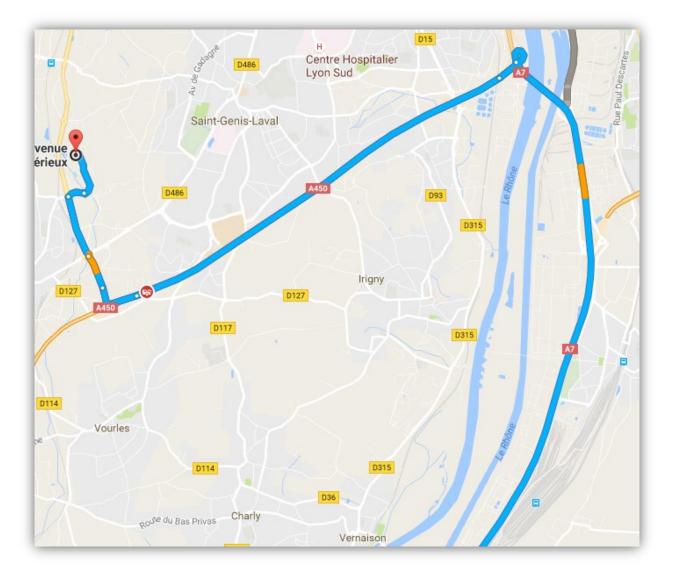

#### From the south

- Take highway A7 towards Lyon.
- Take A450 towards Brignais
- Take the exit 7 towards Chaponost/Brignais Centre
- At the roundabout, go straight towards Chaponost/ Oullins/ Francheville
- At the next roundabout, take the first exit on the right, and enter the ZA de Sacuny
- At the next roundabout, go straight till the end of the boulevard Marcel Mérieux
- Arrival at 400m

Arrival at 400m

#### By car from Perrache:

- Go south towards highway
- A7 towards "Marseille, Saint Etienne"
- Take the exit A450 towards Pierre-Bénite Centre/Brignais
- Take the exit 7 towards Chaponost/ Brignais Centre
- At the roundabout, go straight towards Chaponost/ Oullins/ Francheville
- At the next roundabout, take the first exit on the right, and enter the ZA de Sacuny
- At the next roundabout, go straight till the end of the boulevard Marcel Mérieux
- Arrival at 400m