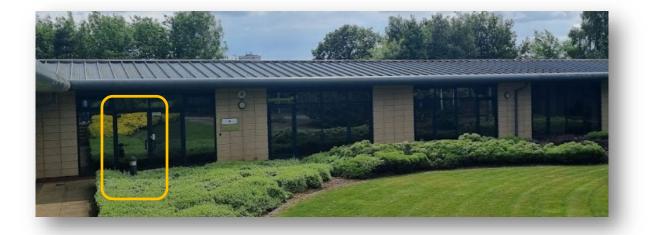

#### Arriving at the Office

Once you have arrived at the Coleshill Manor Campus, walk through the archway to The Gardens and Distech Controls will be to your left.

Page | 16 www.distech-controls.com