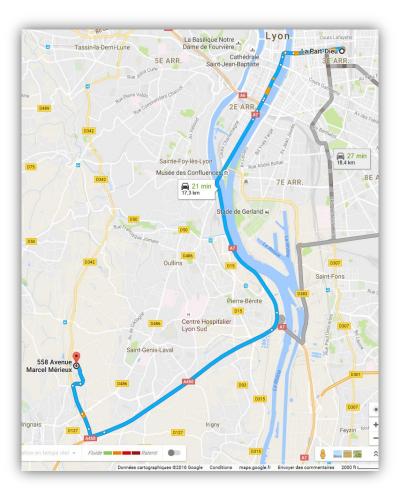

#### Arrival by train

Choose station "Lyon Part-Dieu", or "Perrache".

- For more flexibility, choose "Part-Dieu": the biggest French train station, with lots of arrival and departures
- For more proximity, choose "Perrache": it will save you close to 30 minutes on your journey to our office.

#### Taxi costs:

- from Part-Dieu: ~45€
- from Perrache: ~35€
- from Lyon Saint Exupéry Airport: ~70€

#### By car from Part-Dieu:

 Take Rue Servient towards Quai Docteur Gailleton

 Go south towards highway A7 towards "Marseille, Saint Etienne"
Take the exit A450 towards Pierre-Bénite Centre/Brignais

Take the exit 7 towards
Chaponost/Brignais Centre

• At the roundabout, go straight towards Chaponost/ Oullins/ Francheville

• At the next roundabout, take the first exit on the right, and enter the ZA de Sacuny

• At the next roundabout, go straight till the end of the boulevard Marcel Mérieux

Arrival at 400m