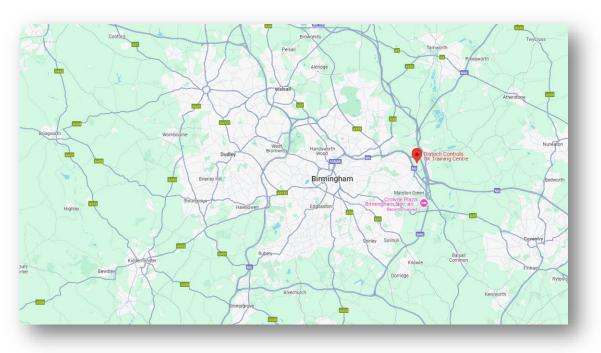

#### Distech Controls UK

Suite 4, The Gardens, Coleshill Manor Office Campus, South Dr, Coleshill, Birmingham B46 1DL

#### Arriving by Road

Distech Controls UK offices and training centre can be found on Google Maps here: <a href="https://maps.app.goo.gl/EUgfYi51UvBnrwzF9">https://maps.app.goo.gl/EUgfYi51UvBnrwzF9</a>

The building is in the grounds of Coleshill Manor, based to the east of Birmingham just off the A446; which can be accessed via Junction 4 of the M6 if approaching from the South:

If arriving from the North, you will be taking Junction 9 of the M42 to lead you to the A446: