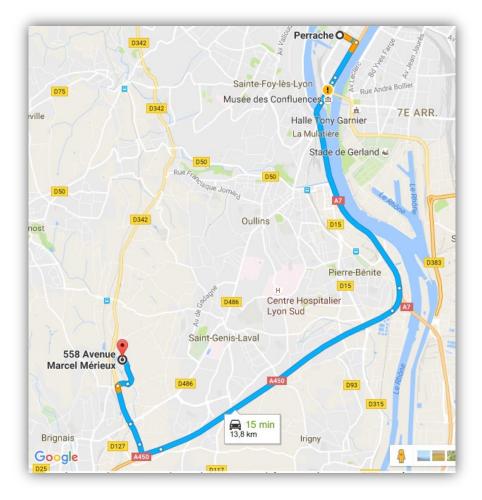

#### By car from Perrache:

- Go south towards highway
- A7 towards "Marseille, Saint Etienne"
- Take the exit A450 towards Pierre-Bénite Centre/Brignais
- Take the exit 7 towards Chaponost/ Brignais Centre
- At the roundabout, go straight towards Chaponost/ Oullins/ Francheville
- At the next roundabout, take the first exit on the right, and enter the ZA de Sacuny
- At the next roundabout, go straight till the end of the boulevard Marcel Mérieux
- Arrival at 400m