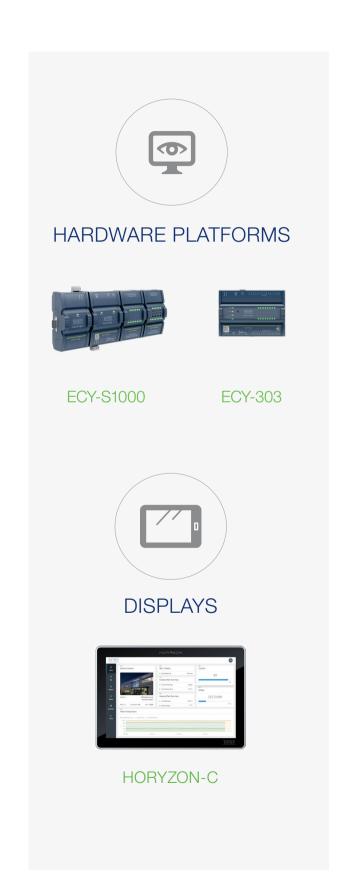

### **VISUALISATION**

**ENVYSION** 

CONNECTIVITY

Microsoft Azure IoT Hub

From mechanical rooms to small building applications or to a portable tool for onsite servicing, Distech Controls' line of interface products allow system integrators and facility managers to access, view and engage with operating parameters of a system for simplified commissioning, service operations and troubleshooting.

HORYZON-C

ECx-Display

myDC Control