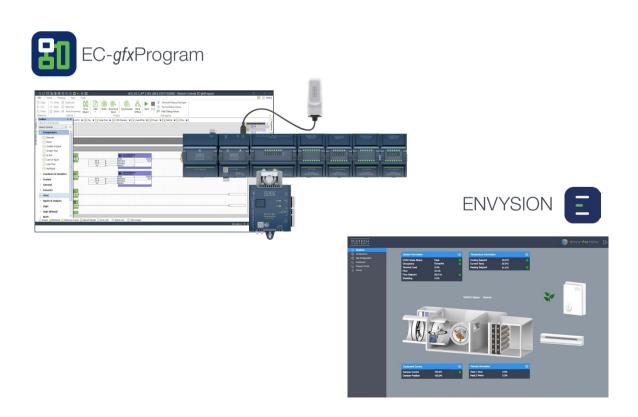

### **VISUALISATION**

**ENVYSION** 

CONNECTIVITY

Microsoft Azure IoT Hub

From mechanical rooms to small building applications or to a portable tool for onsite servicing, Distech Controls' line of interface products allow system integrators and facility managers to access, view and engage with operating parameters of a system for simplified commissioning, service operations and troubleshooting.

HORYZON-C

ECx-Display

myDC Control