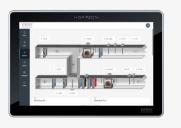

### **VISUALISATION**

**ENVYSION** 

CONNECTIVITY

Microsoft Azure IoT Hub

From mechanical rooms to small building applications or to a portable tool for onsite servicing, Distech Controls' line of interface products allow system integrators and facility managers to access, view and engage with operating parameters of a system for simplified commissioning, service operations and troubleshooting.

HORYZON-C

ECx-Display

myDC Control