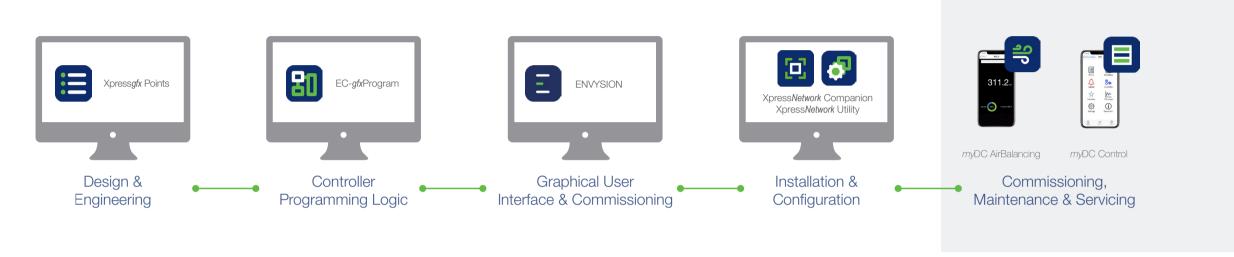

### INCREASE YOUR PROFITABILITY

Ability to optimise the deployment of your standardised plant rooms applications. A set of easy-to-use and consistent software tools for an efficient project design and deployment.

### 1 | A COMPLETE SET OF SOFTWARE TOOLS

### 2 | EASY TO MAINTAIN AND UPGRADE

- Secure and efficient
- Easy firmware uptade process from PC or mobile
- Easy back-up update
- Flexible equipment access
- Permanent or temporary connectivity

### 3 | PRE-LOADED APPLICATIONS