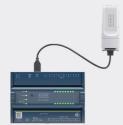

#### ECLYPSE Connected System Controller ECY-S1000

• Ideal for central plant and mechanical equipment control, the ECLYPSE Connected System Controller is modular and scalable to effectively address any HVAC application.