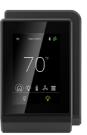

#### ECLYPSE Connected System Controller ECY-S1000

• Ideal for central plant and mechanical equipment control, the ECLYPSE Connected System Controller is modular and scalable to effectively address any HVAC application.