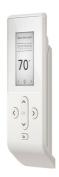

#### **ECLYPSE** Connected Thermostat ECY-Stat

- A controller that provides various functionalities via its touchscreen interface.
- Allows you to set the temperature, fan speed, HVAC mode and lighting/sunblind position using BACnet.