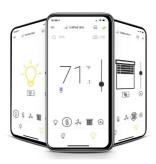

#### VISUALIZATION

smartphone.

Controlling your installations is easy thanks to user-friendly, advanced graphics embedded in the controllers, which can be viewed on a PC, tablet and