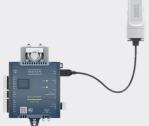

#### ECLYPSE Connected System Controller ECY-S1000

• Ideal for central plant and mechanical equipment control, the ECLYPSE Connected System Controller is modular and scalable to effectively address any HVAC application.