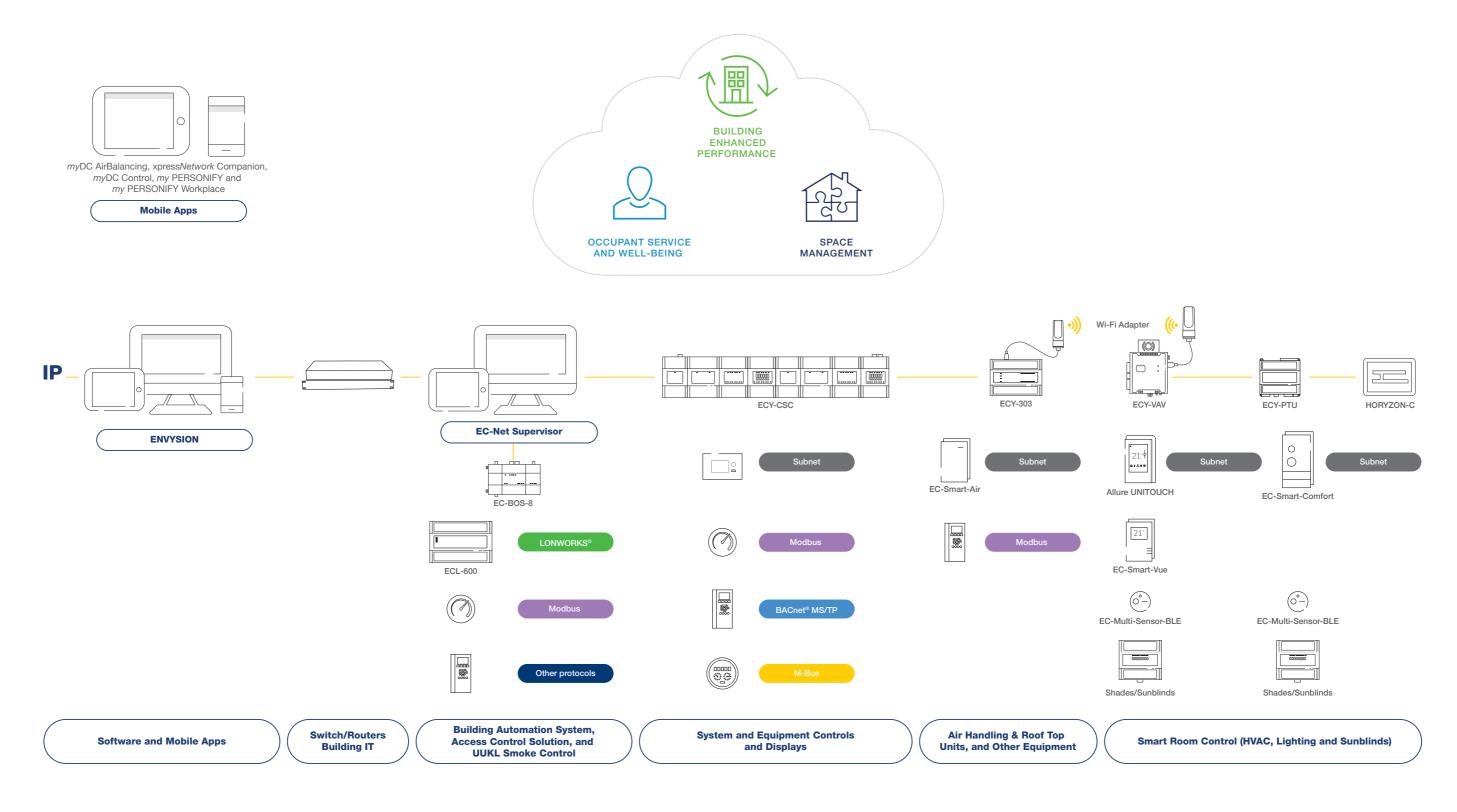

## DISTRIBUTION OF IP CONNECTIVITY THROUGHOUT THE BUILDING

#### CONNECTIVITY

The ECLYPSE range of controllers allows you to choose between a wired IP and/or Wi-Fi connection and to exchange data using BMS, IT and IoT protocols.

#### AN ALL-IN-ONE SOLUTION

The ECLYPSE controller series supports the Smart Room Control solution, a unified system for the control of HVAC room terminal equipment, lighting, and sunblinds. By choosing ECLYPSE, you can bring IP-based connectivity to this unique and modular solution.