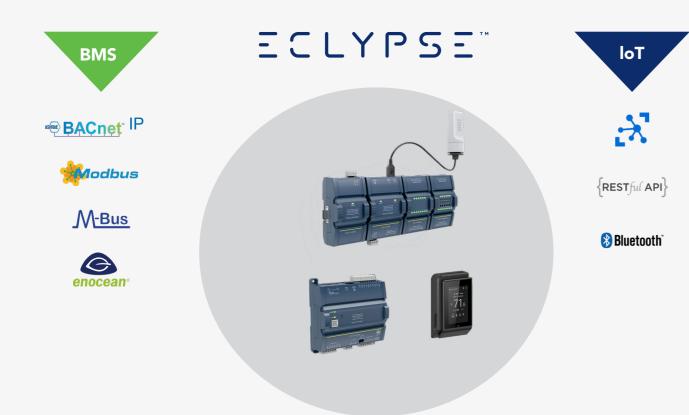

#### CONNECTIVITY

The ECLYPSE range of controllers allows you to choose between a wired IP and/or Wi-Fi connection and to exchange data using BMS, IT and IoT protocols.

# YOUR ECLYPSE CONTROLLER SERIES