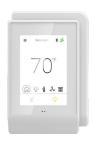

#### ECY-303

- Designed to control small air handling unit, heat pump, fan-coil and chilled beam applications, as well as multi-site installations.
- Embedded pre-loaded apps.