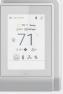

#### **ECLYPSE** Connected Thermostat ECY-Stat

- A controller that provides various functionalities via its touchscreen interface.
- Allows you to set the temperature, fan speed, HVAC mode and lighting/sunblind position using BACnet.