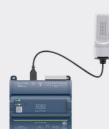

#### ECY-303

- Designed to control small air handling unit, heat pump, fan-coil and chilled beam applications, as well as multi-site installations.
- Embedded pre-loaded apps.