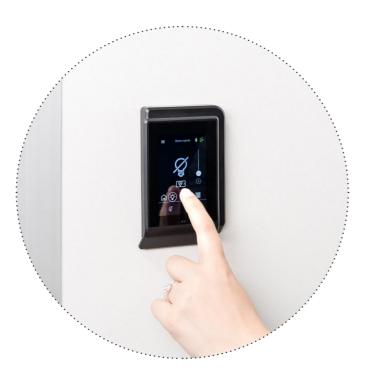

o optimise your investment
- Control your energy costs thanks to a unified system



#### A UNIQUE OCCUPANT **EXPERIENCE**

- Control your comfort settings from connected, user-friendly interfaces
- Products with a modern, elegant design that meet your architectural expectations



#### AN OPEN AND **UPGRADEABLE SOLUTION**

- Flexible buildings that guarantee independence in terms of technological solutions
- Advanced digital services enabler
- Simpler, affordable maintenance



### SMART ROOM CONTROL SOLUTION

The control of HVAC room terminal equipment, Lighting, and Shades/Sunblind.



### A UNIQUE OCCUPANT EXPERIENCE

### ECLYPSE Sky Ecosystem, Products and solutions using Bluetooth® technology.

**UNIWAVE** 





Solutions designed with the occupant in mind

#### **Allure UNITOUCH**



Attractive design

#### my PERSONIFY





Controllable from your smartphone

#### **EC-Multi-Sensor-BLE**





Advanced technologies

# A SMART SOLUTION WHICH ANTICIPATES YOUR FUTURE NEEDS



#### AN OPTIMAL INVESTMENT (CAPEX)

- Ensures data is aggregated to serve the present
- Easy integration of advanced digital services



#### OPTIMISED OPERATIONAL COSTS (OPEX)

- A powerful and constantly-evolving platform to support the transformation of uses
- Meets the growing demand for flexible spaces that promote the wellbeing of occupants



#### DATA **OWNERSHIP**

- The data remains the property of the contracting authority
- High capacity for on-site analysis



#### ACCESS A UNIQUE AND DIFFERENTIATED LEVEL OF SERVICES

- Ready 2 Services (R2S)
- Freedom of choice with regards to digital