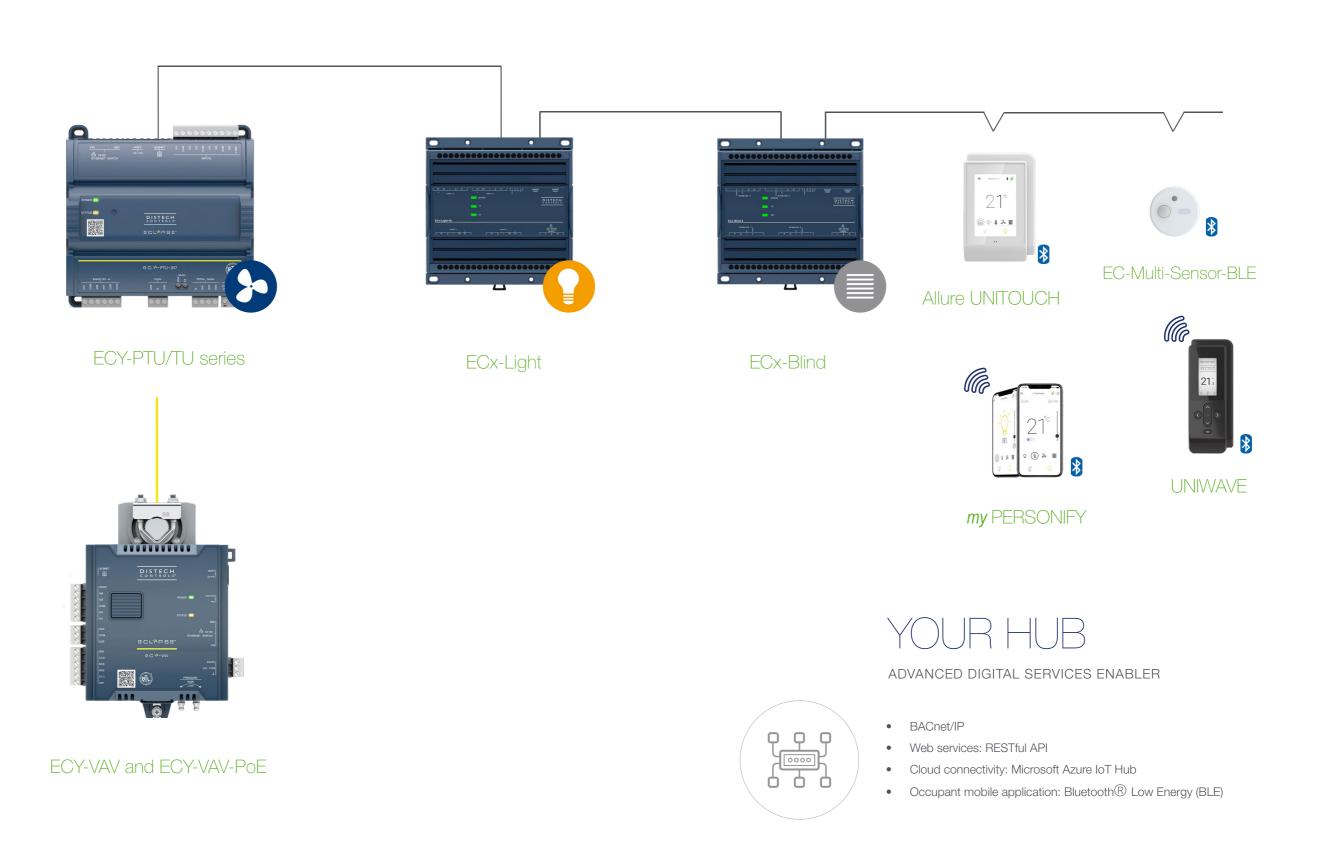

### SMART ROOM CONTROL SOLUTION

The control of HVAC room terminal equipment, Lighting, and Shades/Sunblind.

### ECLYPSE Sky Ecosystem, Products and solutions using Bluetooth® technology.

**UNIWAVE** 

Solutions designed with the occupant in mind

#### **Allure UNITOUCH**

Attractive design

#### my PERSONIFY

Controllable from your smartphone

#### **EC-Multi-Sensor-BLE**

Advanced technologies