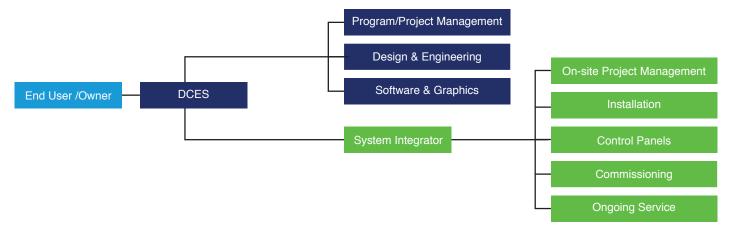

installed building automation controls in critical facilities across 2 continents, 4 countries, and in 3 languages, for the control of over 20M square feet of built space.

### How do we do this?

We team up with our **SI network** to provide turnkey projects around the world that:

- Are **scalable and flexible** by application and customer location.
- **Provide consistency** in solution and delivery, from GUI development to engineering design services and system software development.
- Leverage Distech Controls' SI network for **rapid expansion into multiple regions**, while maintaining standards and repeatability
- Ideal for applications such as commercial offices, data centers, government, healthcare, and retail

## **Distech Controls Enterprise Solutions**

#### **Turnkey Solution**



### Support / Program Management



# Master System Integrator