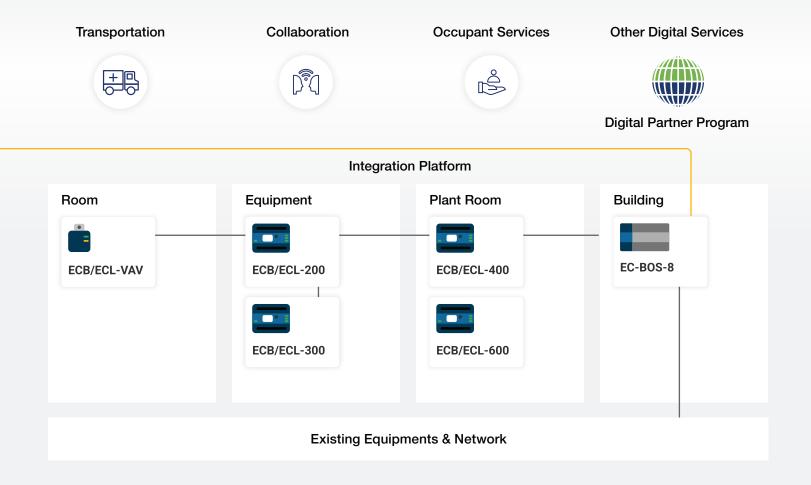

## Distech Controls Healthca

## re System Architecture

Sync your meeting room with your

meetings remotely.

calendar, view, schedule, and manage