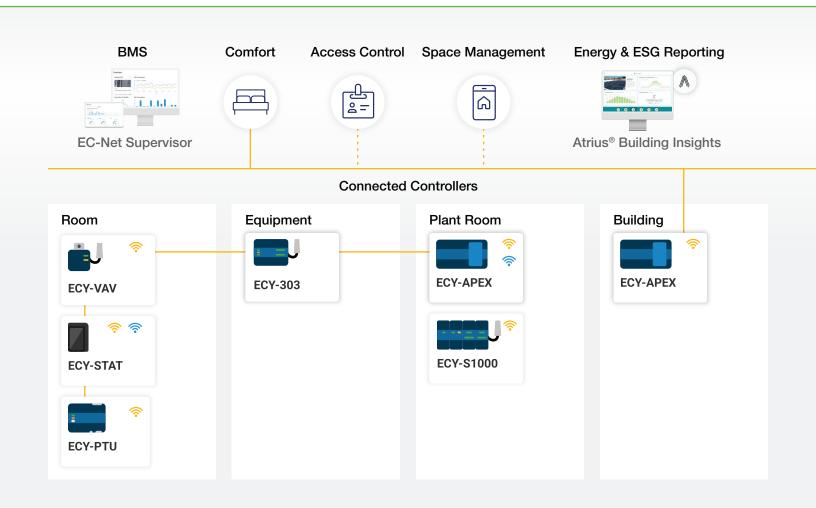

## Distech Controls Healthca

## re System Architecture

Sync your meeting room with your

meetings remotely.

calendar, view, schedule, and manage