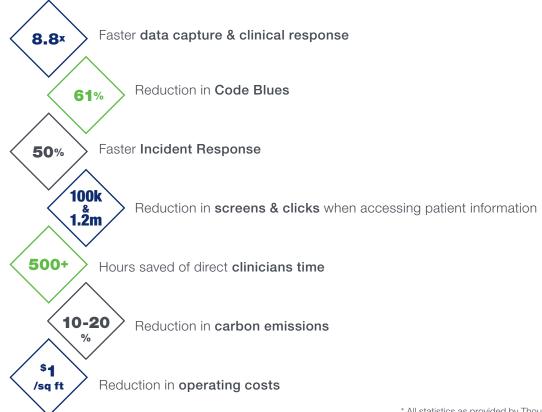

## Create Order From the Chaos

Achieve Better Clinician and Patient Outcomes by Intelligently Orchestrating Actions

\* All statistics as provided by ThoughtWire